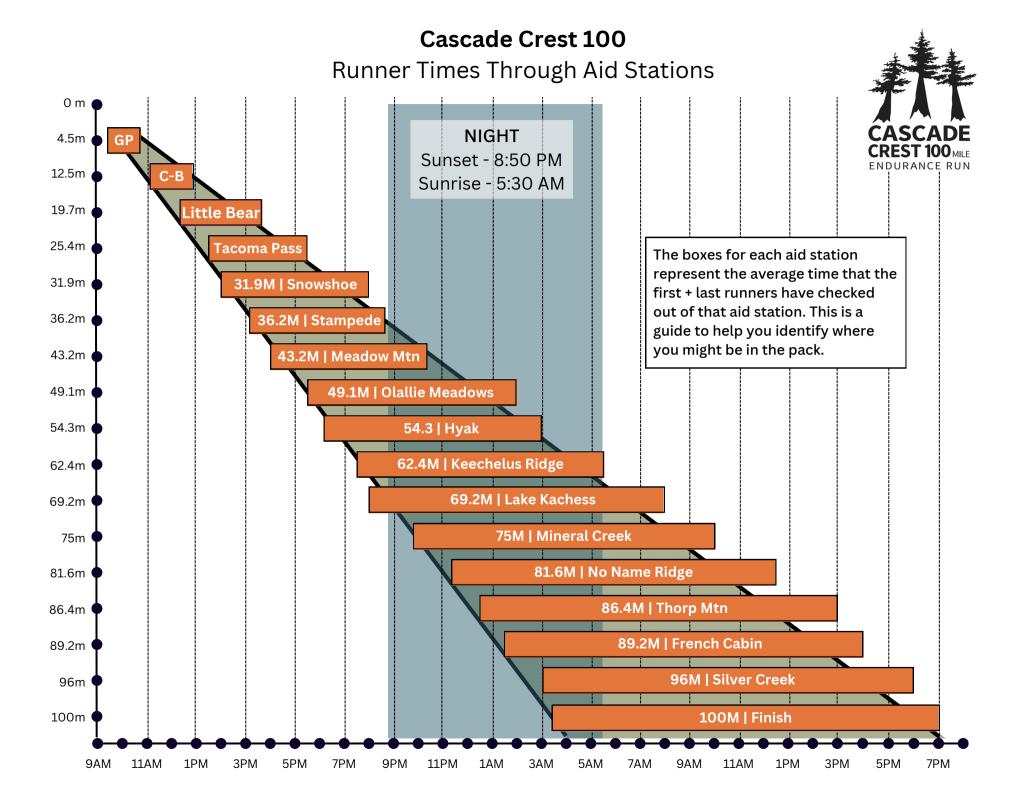

| 4.5 Goat Peak            |
|--------------------------|
| 12.5 Cole-Blowout Saddle |
| 19.7 Little Bear         |
| 25.4 Tacoma Pass         |
| 31.9 Snowshoe Butte      |
| 36.2 Stampede Pass       |
| 43.2 Meadow Mtn          |
| 49.1 Olallie Meadows     |
| 54.3 Hyak                |
| 62.4 Keechelus Ridge     |
| 69.2 Lake Kachess        |
| 75 Mineral Creek***      |
| 81.6 No Name Ridge       |
| 86.4 Thorp Mtn           |
| 89.2 French Cabin        |
| 96 Silver Creek          |
| 100 Finish               |
|                          |
|                          |
|                          |
| 96M   Silver Creek       |

100m

| 9 A M |
|-------|
| •     |

| 9<br>A<br>M | 10<br>A<br>M |  | 11<br>A<br>M | 12<br>PM | 1<br>PM | 2<br>PM | 3<br>PM | 4<br>PM | 5<br>PM | 6<br>PM | 7<br>PM | 8<br>PM | 9<br>PM | 10<br>PM | 11<br>PM | 12<br>A<br>M | 1<br>A<br>M | 2<br>A<br>M | 3<br>A<br>M | 4<br>A<br>M | 5<br>A<br>M | 6<br>A<br>M | 7<br>A<br>M | 8<br>A<br>M | 9<br>A<br>M | 10<br>A<br>M | 11<br>A<br>M | 12<br>PM | 1<br>PM | 2<br>PM | 3<br>PM | 4<br>PM | 5<br>PM | 6<br>PM | 7<br>PM |
|-------------|--------------|--|--------------|----------|---------|---------|---------|---------|---------|---------|---------|---------|---------|----------|----------|--------------|-------------|-------------|-------------|-------------|-------------|-------------|-------------|-------------|-------------|--------------|--------------|----------|---------|---------|---------|---------|---------|---------|---------|
|-------------|--------------|--|--------------|----------|---------|---------|---------|---------|---------|---------|---------|---------|---------|----------|----------|--------------|-------------|-------------|-------------|-------------|-------------|-------------|-------------|-------------|-------------|--------------|--------------|----------|---------|---------|---------|---------|---------|---------|---------|